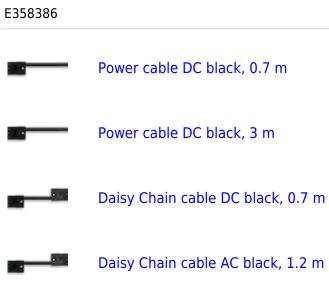

PLIOII |

| Order Number:                     | 490561612                            |
|-----------------------------------|--------------------------------------|
| Colour:                           | RAL 9003                             |
| Housing Material:                 | Mild steel, powder coated            |
| IP protection class to EN 60 529: | IP 20                                |
| Included:                         | Motion sensor<br>Daisy Chain max. 10 |
| SK notes:                         | Suitable for damp locations          |
| Approvals:                        | CE, cURus                            |
| UL File Number:                   | E358386                              |
| A                                 |                                      |

**Accessories:** 





## **Technical Data**

| Operating Temperature Range: | -30°C - 50°C                              |
|------------------------------|-------------------------------------------|
| Mounting:                    | M5 screws (x2)                            |
| Dimensions A x B x C (D+E):  | 420 x 90 x 45 mm                          |
| Weight:                      | 2 kg                                      |
| Voltage / Frequency:         | 24 V DC                                   |
| Voltage tolerance:           | Only use SELV-DC power sources            |
| Rated current:               | 5 A                                       |
| Power consumption:           | 12 W                                      |
| Lamp:                        | EB-7801                                   |
| L