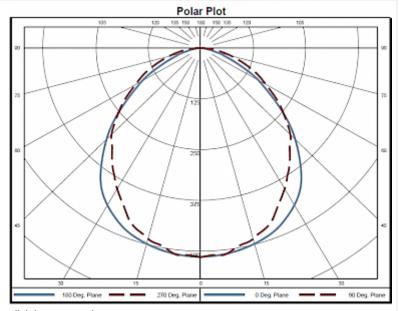

ncy:         | 24 V DC                                   |
| Voltage tolerance:           | Only use SELV-DC power sources            |
| Rated current:               | 5 A                                       |
| Power consumption:           | 12 W                                      |
| Lamp:                        | EB-7801                                   |
| Luminosity:                  | 1500 lm / 5100 K                          |
| Lifetime:                    | 60,000 hrs. @ 20°C                        |
| Connection:                  | Recommended external backup fuse: 7 A (T) |

Please click on the graphics to download.

More CAD drawings can be found under Product Download.

<sup>&</sup>gt; Overview Product Group STRIPLITE - LED Enclosure Lights



## **Performance graph:**



click image to enlarge



## **Order Information**

**Taric code** 94054990