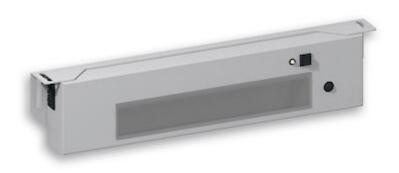

Sensor operated LED lamp. Only for installation inside industrial control cabinets.

| Descri | ption  |
|--------|--------|
| Descri | PLIOII |

| Order Number:                     | 490561612                            |
|-----------------------------------|--------------------------------------|
| Colour:                           | RAL 9003                             |
| Housing Material:                 | Mild steel, powder coated            |
| IP protection class to EN 60 529: | IP 20                                |
| Included:                         | Motion sensor<br>Daisy Chain max. 10 |
| SK notes:                         | Suitable for damp locations          |
| Approvals:                        | CE, cURus                            |
| UL File Number:                   | E358386                              |
| A                                 |                                      |

## **Technical Data**

| Operating Temperature Range: | -30°C - 50°C                              |
|------------------------------|-------------------------------------------|
| Mounting:                    | M5 screws (x2)                            |
| Dimensions A x B x C (D+E):  | 420 x 90 x 45 mm                          |
| Weight:                      | 2 kg                                      |
| Voltage / Frequency:         | 24 V DC                                   |
| Voltage tolerance:           | Only use SELV-DC power sources            |
| Rated current:               | 5 A                                       |
| Power consumption:           | 12 W                                      |
| Lamp:                        | EB-7801                                   |
| Luminosity:                  | 1500 lm / 5100 K                          |
| Lifetime:                    | 60,000 hrs. @ 20°C                        |
| Connection:                  | Recommended external backup fuse: 7 A (T) |