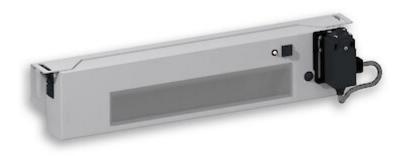

Sensor operated LED lamp. Only for installation inside industrial control cabinets.

## Description

| Order Number:                     | 490566612                                                  |  |
|-----------------------------------|------------------------------------------------------------|--|
| Colour:                           | RAL 9003                                                   |  |
| Housing Material:                 | Mild steel, powder coated                                  |  |
| IP protection class to EN 60 529: | IP 20                                                      |  |
| Included:                         | Motion sensor<br>Door contact ready<br>Daisy Chain max. 10 |  |
| Note:                             | Door Switch has to be ordered separately part no. 490505   |  |
| SK notes:                         | Suitable for damp locations                                |  |
| Approvals:                        | CE, cURus                                                  |  |
| UL File Number:                   | E358386                                                    |  |