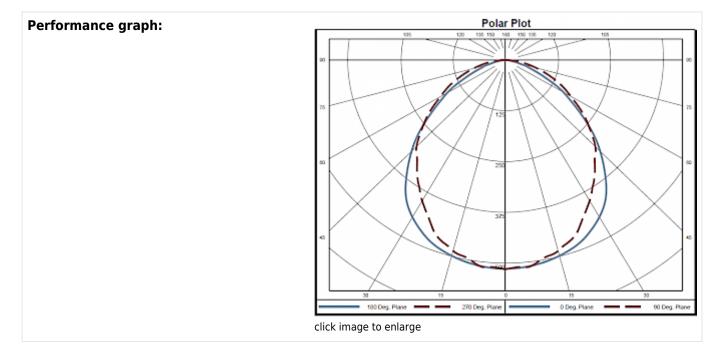

## **Technical Data**

| Operating Temperature Range: | -30°C - 50°C                              |  |
|------------------------------|-------------------------------------------|--|
| Mounting:                    | M5 screws (x2)                            |  |
| Dimensions A x B x C (D+E):  | 420 x 90 x 45 mm                          |  |
| Weight:                      | 2 kg                                      |  |
| Voltage / Frequency:         | 24 V DC                                   |  |
| Voltage tolerance:           | Only use SELV-DC power sources            |  |
| Rated current:               | 5 A                                       |  |
| Power consumption:           | 12 W                                      |  |
| Lamp:                        | EB-7801                                   |  |
| Luminosity:                  | 1500 lm / 5100 K                          |  |
| Lifetime:                    | 60,000 hrs. @ 20°C                        |  |
| Connection:                  | Recommended external backup fuse: 7 A (T) |  |