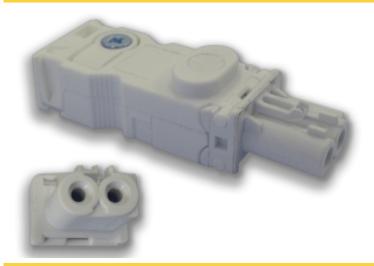

## **Female connector**

## Description

| Order Number:     | 400702       |
|-------------------|--------------|
| Brand Name:       | Wieland      |
| Colour:           | white        |
| Housing Material: | Polyamid     |
| Note:             | Halogen free |
| Approvals:        | CE           |