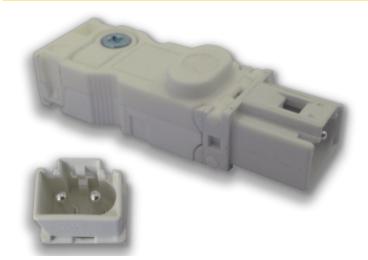

## Male connector

## Description

| Order Number:     | 400703                                   |
|-------------------|------------------------------------------|
| Brand Name:       | Wieland                                  |
| Colour:           | white                                    |
| Housing Material: | Polyamid                                 |
| Note:             | Halogen free                             |
| Optional:         | Wieland female connector part no. 400702 |
| Approvals:        | CE                                       |

## **Technical Data**

| Mounting:                   | Plug                  |
|-----------------------------|-----------------------|
| Dimensions A x B x C (D+E): | 53.2 x 17.7 x 13.8 mm |
| Voltage / Frequency:        | max. 250 V            |
| Rated current:              | max. 16 A             |
| Max. current:               | max. 250 V            |