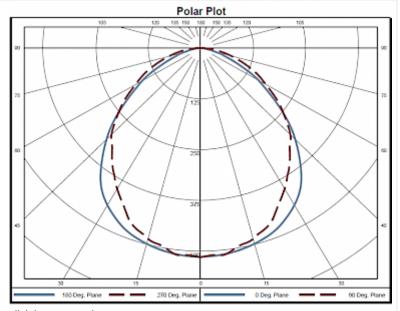

ltage / Frequency:         | 24 V DC                                   |
| Voltage tolerance:           | Only use SELV-DC power sources            |
| Rated current:               | 5 A                                       |
| Power consumption:           | 12 W                                      |
| Lamp:                        | EB-7801                                   |
| Luminosity:                  | 1500 lm / 5100 K                          |
| Lifetime:                    | 60,000 hrs. @ 20°C                        |
| Connection:                  | Recommended external backup fuse: 7 A (T) |

Please click on the graphics to download.

More CAD drawings can be found under Product Download.

> Overview Product Group STRIPLITE - LED Enclosure Lights



## **Performance graph:**



click image to enlarge



## **Order Information**

**Taric code** 94054990