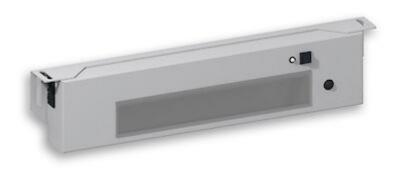

Sensor operated LED lamp. Only for installation inside industrial control cabinets.

| Description                       |                             |
|-----------------------------------|-----------------------------|
| Order Number:                     | 490560612                   |
| Colour:                           | RAL 9003                    |
| Housing Material:                 | Mild steel, powder coated   |
| IP protection class to EN 60 529: | IP 20                       |
| Included:                         | Motion sensor               |
| SK notes:                         | Suitable for damp locations |
| Approvals:                        | CE, cURus                   |
| UL File Number:                   | E358386                     |
| Accessories:                      | Power cable DC black, 0.7 m |
|                                   | Power cable DC black, 3 m   |