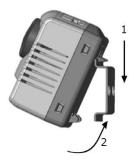

## Installation

The device has been designed for installation on a DIN EN 60715 compliant standard rail.

Ventilation slots must not be obstructed.