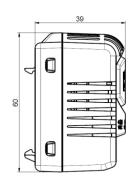

## Installation

The device has been designed for installation on a DIN EN 60715 compliant standard rail.

Ventilation slots must not be obstructed.