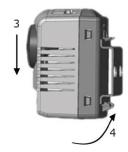

**Operating Humidity:** max 85 %r.H.

**Connection:** 0.5 ... 2.5 mm<sup>2</sup> / 14 ... 20 AWG

**Housing Material:** Plastic UL94V-2

3+4 Removal

## Installation

The device has been designed for installation on a DIN EN 60715 compliant standard rail.

Ventilation slots must not be obstructed.