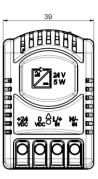

## AC/DC Converter

85-264 VAC / 100-300 VDC

Doc No: 596005329 Rev 1.0

1+2 Installation

Electrical Protection: Class II Ingress Protection: IP20

**Operating Temperature:** 0 ... 55 °C / 32 ... 131 °F

24 VDC / 5 W

## **Safety Information**

Input Voltage:

**Output Voltage:** 

This component must be installed/serviced by qualified personnel complying with the relevant safety regulations in force.