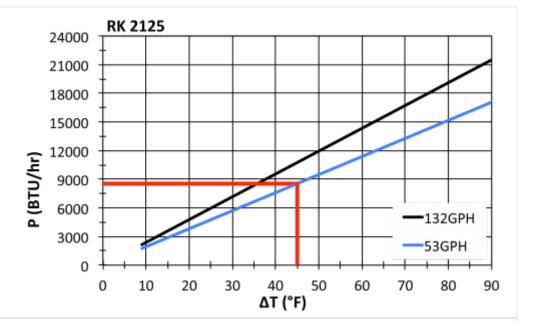

## **Performance graph:**

ΔT = Temperature difference between enclosure air and coolant P = Cooling Capacity