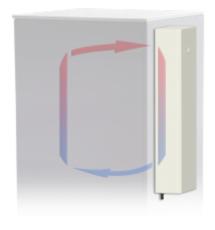

|
| Max. current:                         | 0.27 A / 0.33 A                                                                  |
| Max. power:                           | 235 W                                                                            |
| Water connection:                     | Rp 1/4" - inside thread with 2 connectors for pipe internal diameter of 0.39 in. |
| Fuse:                                 | 3 x 3 A (T)                                                                      |
| Connection:                           | Connection terminals                                                             |



## **Performance graph:**

ΔT = Temperature difference between enclosure air and coolant P = Cooling Capacity



### Air flow:



### **Cut out dimensions:**