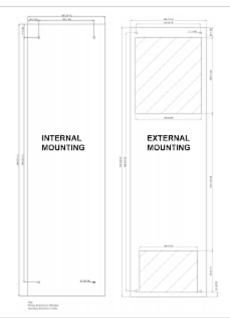

|
| Max. current:                         | 0.27 A / 0.33 A                                                                  |
| Max. power:                           | 235 W                                                                            |
| Water connection:                     | Rp 1/4" - inside thread with 2 connectors for pipe internal diameter of 0.39 in. |
| Fuse:                                 | 3 x 3 A (T)                                                                      |
| Connection:                           | Connection terminals                                                             |



## **Performance graph:**

ΔT = Temperature difference between enclosure air and coolant P = Cooling Capacity



### Air flow:



### **Cut out dimensions:**